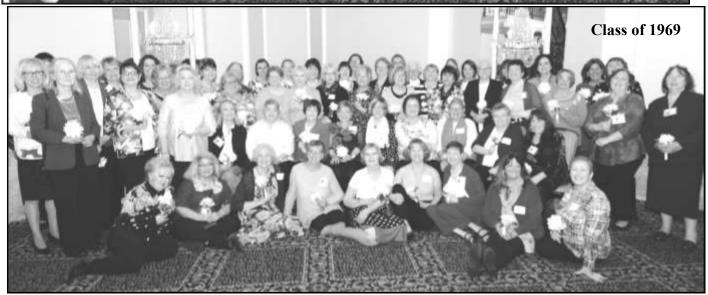

#### Class of 1969

Sudent years pass quickly" and so did the weekend of the 50<sup>th</sup> reunion for the Class of 1969.

We gathered Friday evening at the Arlington Heights Doubletree Hotel for an informal "meet and greet" to reunite with old friends and get reacquainted. We had 68 classmates from all over the country participating in the weekend. There was lots of laughter, lots of "remember when" and even a few joyful tears.

On Saturday morning we met in the lobby and boarded a bus which took us to 3900 N. Lawndale, **Disney II Magnet School** – formerly known as **Alvernia High School**. We were greeted by, the principal, who spoke a few words and stated that they felt the spirit of St. Francis was still in the building and the assistant principal who led us on a guided tour of the school. We started in the Auditorium and there were many comments about how it looked the same as it did on graduation day – but much smaller than we remembered. The tour continued and we all seemed to take a step back in time, remembering Home EC, Glee Club, Biology, "my homeroom" and of course the lunch room which is still located in the basement. The one big surprise – now there were boys' bathrooms – how strange/foreign.

Following the tour of the school, we boarded the bus for a tour of the city. The bus drove through neighborhoods on the way to Wrigleyville, where we drove around the park and watched the workers put the final touches on the ballpark. We then drove down Lake Shore Drive heading for Millennium Park. We stopped at "The Bean" and took some pictures and had time for a Starbucks break before heading back to the hotel.

Saturday evening was our "formal reunion" – a dinner at the Hotel with a Taste of Chicago Buffet, complete with hot dogs, pizza, roast beef, Portillo's salad and an ice cream bar. We had tables of memorabilia, a memorial table for our departed sisters and a raffle to benefit the School Sisters of St. Francis. It was a magical evening – even more wonderful than the committee ever imagined.

The weekend culminated at the Alvernia Alumnae Association luncheon on Sunday. No one wanted it to end and there were more tears shed as we exchanged addresses, phone numbers and email addresses – with promises to stay in touch.

(continued on page 15)

For those who were unable to make it, we missed you and thought about you throughout the weekend. For those who were able to join us, thank you for making the weekend truly memorable and one that will long be remembered as some of the "happiest days we knew."

Vicki Granacki '69

\*\*\*\*\*\*\*