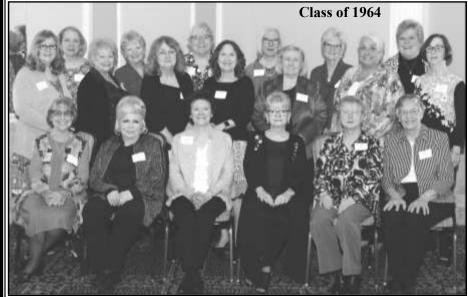

#### UPCOMING REUNIONS

Class of 1945—75th Reunion— No information at this time.

Class of 1950—70th Reunion—Celebrating at the Annual Luncheon, April 26, 2020,
Class Rep Kathy Duggan, 847-698-3564

Class of 1955—65th Reunion— Celebrating at the Annual Luncheon, April 26, 2020. See Page 12.