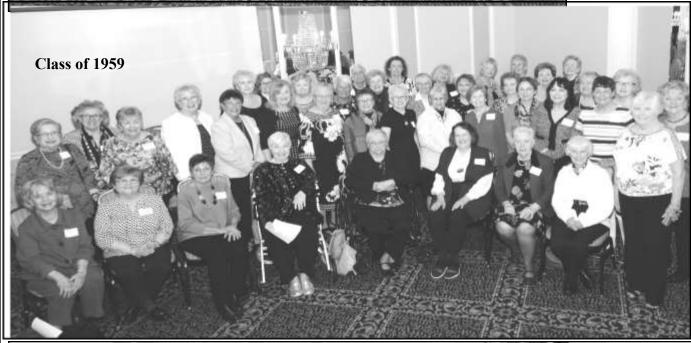

#### UPCOMING REUNIONS

Class of 1945—75th Reunion— No information at this time.

Class of 1950—70th Reunion—Celebrating at the Annual Luncheon, April 26, 2020,
Class Rep Kathy Duggan, 847-698-3564

Class of 1955—65th Reunion— Celebrating at the Annual Luncheon, April 26, 2020. See Page 12.