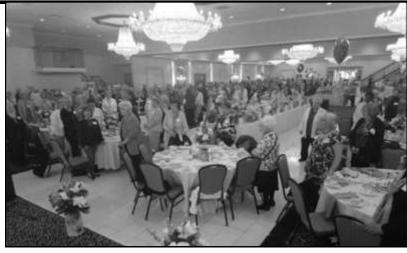

This year's luncheon was attended by 439 attendees.

Plans are now underway for the 28<sup>nd</sup> Annual Luncheon to be held on April 26, 2020 at the Cotillion. Save the date!

In order to keep Alvernia Alive, we encourage all of you to continue sending in your dues and plan on supporting our other upcoming events:

Platinum Prize #5 \$150.00 Gift Card, Vera Bradley Tote, Weekend Luggage Patricia Durkin George '73

Raffle Prize Display at the 2019 Luncheon

A reminder that family and friends are always welcome to attend our annual luncheons!