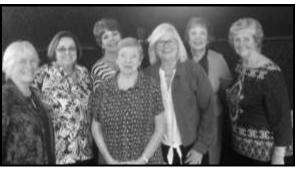

Attending this year were: Carol Leonard Bullis, Alanna Dore, Pat Weber Dziedzic, Carol Guligowski Glanz, Carol Schmidt Goeden, Julie Smith Gopon, Joan Glotzbach Kuersten, Maryellen Pickens McCants, Karen Dougherty Mocarski, Carol Bojarski Novak, Sharon Wapole Phillips, Kay Lesperance Schmidt, Donna Meilinger Schuh, Mary Heffernan Sieger, Peggy Anderson Smykowski.

Mark your calendars now for next year's Alvernia Spring Luncheon on April 26, 2020, and don't forget our Fall Class of 1961 Lunch this year on October 6, 2019! Class Rep Peggy Anderson Smykowski

Standing L-R Peggy, Carol Groden, Joan, Karen, Carol Novak Sitting: Maryellen and Kay

Standing L-R Pat, Julie, Alana, Sharon, Donna Sitting: Carol Bullis, Carol Glanz, Mary