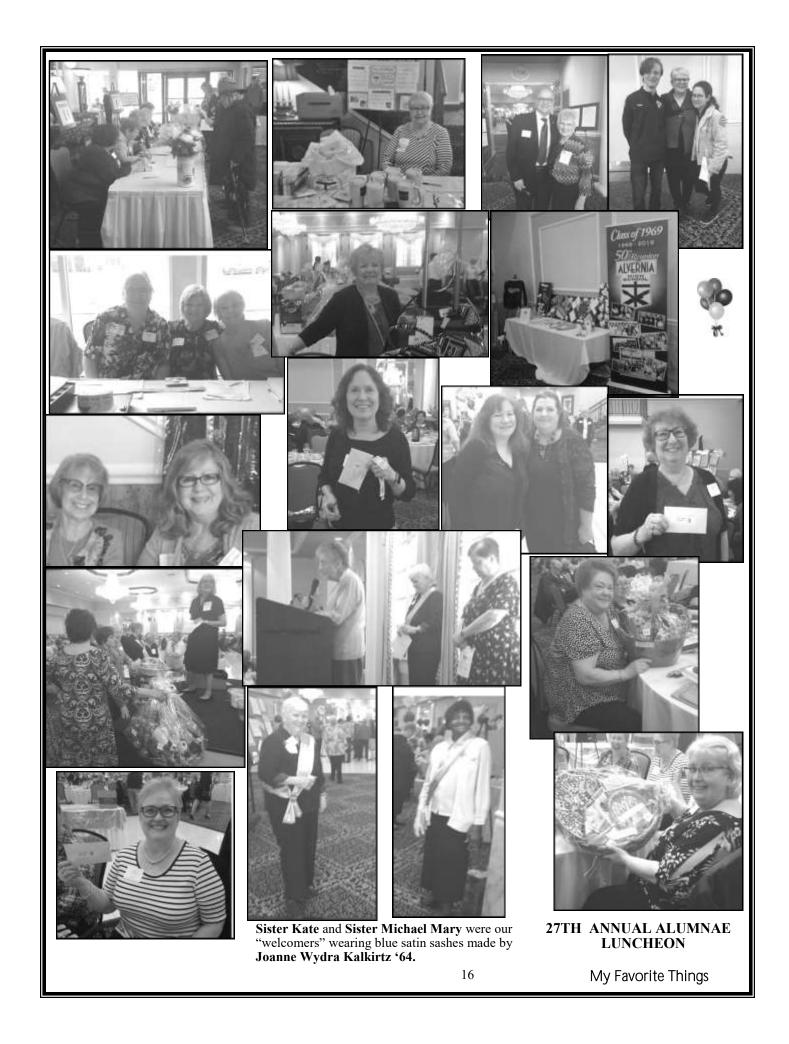

# Happy Birthday, Sister Kate! 90 years young!

Sister Kate's Remarks at the 2019 luncheon....

One of **MY FAVORITE THINGS** is to be with you at your Annual Luncheon and to have the opportunity to speak to you in the name of our Franciscan Sisters and our cherished staff who so lovingly partner with us in the mission to which we are called.

**Joanne Wydra Kalkirtz '64, IL** took a 'serging class' so that she could make the blue satin sashes for our greeters, Sister Kate and Sister Michael Mary, at the April 2019 luncheon. Joanne is the newest member of the Alvernia Board group.

#### LUNCHEON REFLECTIONS AND MORE.....

"My Favorite Things" is now a wonderful memory of voices singing our Grace to the melody of *Edelweiss* led by the beautiful voices of Sister Kate Brenner and Sister Bernadette Luecker '55; of Sister Kate and Sister Michael Mary welcoming all wearing "blue satin sashes" made by our newest board member Joanne Wydra Kalkirta '64. The vases decorated with favorite things held beautiful silk flowers. Cathy Biedron Eckart '60 is to be thanked for her endless hours cutting and pasting with the help of Eileen Lowery '71 and Mary Grimes '65. Many hours are spent designing and creating our beautiful decorations each year. Our volunteers wore name tags also created by Cathy, and she also makes the beautiful bows attached to our prizes.

L-R Pat Grimes '69, Judy Skotzko '71, Diane Anstett Breman '65, Sharon Watt Scesniak '60, Alberta Matulis '60, Cathy Biedron Eckart '60

L-R , Joann Lewandowski '60, Mary Grimes '65, Eileen Lowery '71, Pat FeeneyKimberley '55, Barbara Voss Dowling' 55, Mary Ann Ulm Rosso '55, Standing, Joanne Wydra Kalkirtz '64, Barbara Stefan Annoreno '60