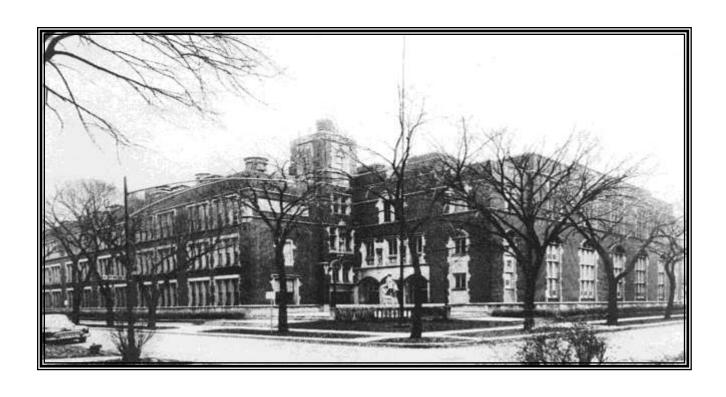

On Saturday morning we met in the lobby and boarded a bus which took us to 3900 N. Lawndale, **Disney II Magnet School** – formerly known as **Alvernia High School**. We were greeted by, the principal, who spoke a few words and stated that they felt the spirit of St. Francis was still in the building and the assistant principal who led us on a guided tour of the school. We started in the Auditorium and there were many comments about how it looked the same as it did on graduation day – but much smaller than we remembered. The tour continued and we all seemed to take a step back in time, remembering Home EC, Glee Club, Biology, "my homeroom" and of course the lunch room which is still located in the basement. The one big surprise – now there were boys' bathrooms – how strange/foreign.