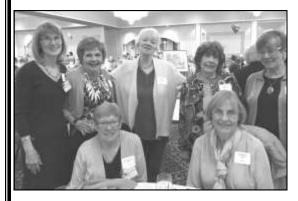

**Diane Anstett Breman '65,** who helped with buying items for and assembling the prize baskets, recently moved to Manitowoc, WI. Thank you, Diane, for your many hours of help in the past 3 years.

Already we are planning for the **28th Annual Alvernia Alumnae Luncheon on April 26, 2020.** Our Board Members meet in September, October, January, February, March and April in Mount Prospect. We are pictured below at a March meeting. If anyone would like to get involved in alumnae events, please let us know. We especially need help the day of the luncheon as well as at the **Memorial Mass** which will be on **November 10, 2019.** If you think you might be interested, please call or email a board member. **Contact information is on page 2 of this newsletter.** You can certainly join us at a meeting as a guest to see if you might want to be more involved.

L-R Pat Grimes '69, Judy Skotzko '71, Diane Anstett Breman '65, Sharon Watt Scesniak '60, Alberta Matulis '60, Cathy Biedron Eckart '60

L-R , Joann Lewandowski '60, Mary Grimes '65, Eileen Lowery '71, Pat FeeneyKimberley '55, Barbara Voss Dowling' 55, Mary Ann Ulm Rosso '55, Standing, Joanne Wydra Kalkirtz '64, Barbara Stefan Annoreno '60