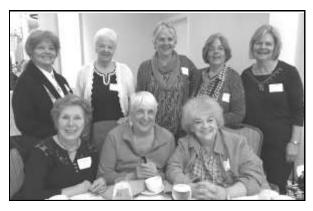

**Diane Anstett Breman '65,** who helped with buying items for and assembling the prize baskets, recently moved to Manitowoc, WI. Thank you, Diane, for your many hours of help in the past 3 years.

Already we are planning for the **28th Annual Alvernia Alumnae Luncheon on April 26, 2020.** Our Board Members meet in September, October, January, February, March and April in Mount Prospect. We are pictured below at a March meeting. If anyone would like to get involved in alumnae events, please let us know. We especially need help the day of the luncheon as well as at the **Memorial Mass** which will be on **November 10, 2019.** If you think you might be interested, please call or email a board member. **Contact information is on page 2 of this newsletter.** You can certainly join us at a meeting as a guest to see if you might want to be more involved.

L-R Pat Grimes '69, Judy Skotzko '71, Diane Anstett Breman '65, Sharon Watt Scesniak '60, Alberta Matulis '60, Cathy Biedron Eckart '60

L-R , Joann Lewandowski '60, Mary Grimes '65, Eileen Lowery '71, Pat FeeneyKimberley '55, Barbara Voss Dowling' 55, Mary Ann Ulm Rosso '55, Standing, Joanne Wydra Kalkirtz '64, Barbara Stefan Annoreno '60