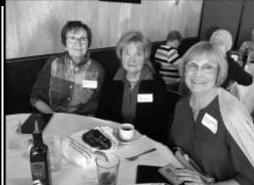

## DRURY LANE THEATER

All those pictured below enjoyed the delightful production of *Mary Poppins* at Drury Lane Theatre on Wednesday, November 20, 2019. (A few who attended were not available when table picture taken.)

Next season we will get in the spirit of the Christmas season early with the production of *Holiday Inn*. Please save the date and join us on **Wednesday**, **November 18**, **2020**.