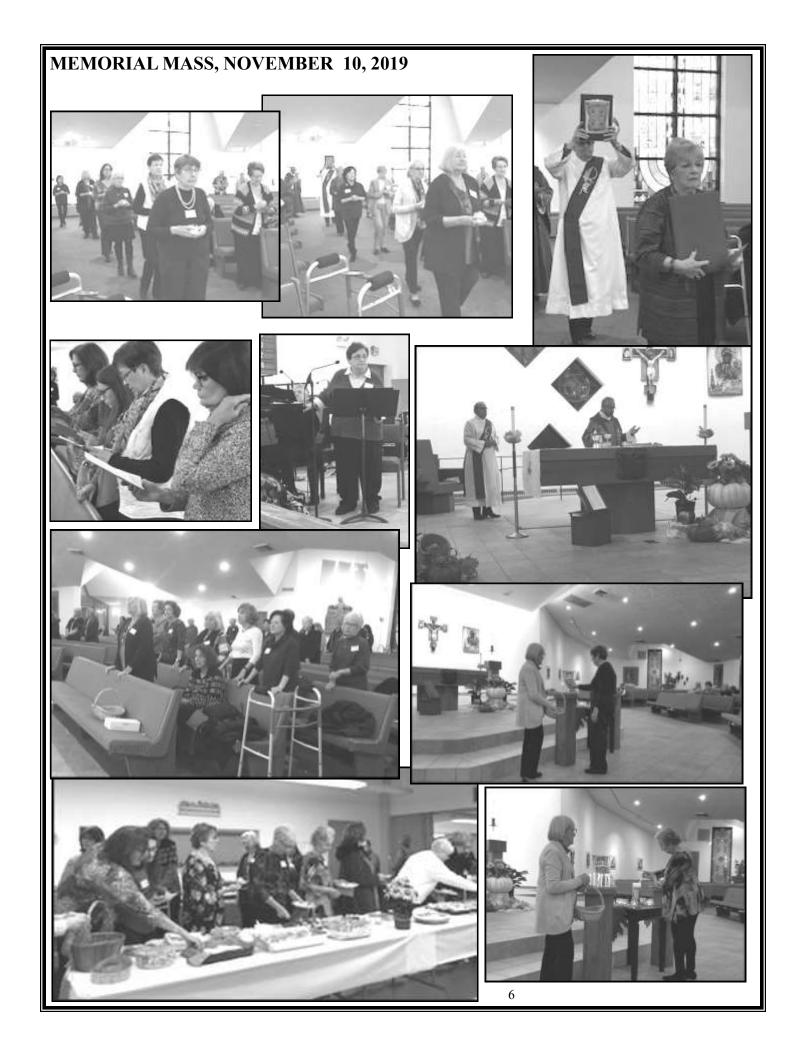

## MEMORIAL MASS & RECEPTION—NOVEMBER 10, 2019

Our Memorial Mass was well attended and many candles lit in honor of classmates who have died in the past year. We are very grateful to Father Britto Berchmans for presiding again this year, Sister Bernadette Luecker for providing the music and our cantor, Sister Connie Taylor.

It has been requested that we begin the Mass earlier. We plan to schedule at 2:30PM instead of 3PM on November 8, 2020. The availability of a presider and of Sister Bernadette are the key factors.

The variety of food is always amazing and everyone should have left well satisfied. As is our tradition, the table décor of fresh mums were raffled off. **Karen Mahoney Kreher '59** won the Gas Gift Card while **Peggy Heinrich Arvanites '69** won the Fall Décor.

Thanks to our chairpersons, Mary '65 and Pat Grimes '69 and all those who helped with set up, donated hospitality items, served as Candle Bearers, Lectors, Eucharistic Ministers, Welcome Ministers, or assisted in any other way...