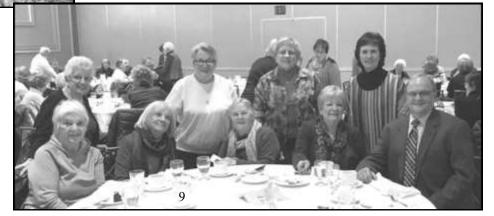

## DRURY LANE THEATER

All those pictured below enjoyed the delightful production of *Mary Poppins* at Drury Lane Theatre on Wednesday, November 20, 2019. (A few who attended were not available when table picture taken.)

Next season we will get in the spirit of the Christmas season early with the production of *Holiday Inn*. Please save the date and join us on **Wednesday**, **November 18**, **2020**.