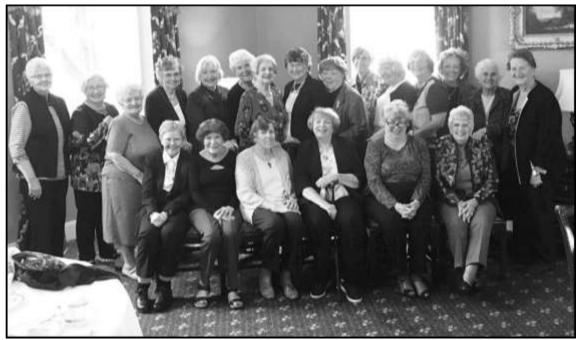

## **CLASS NEWS**

**The Class of 1955** had their annual birthday celebration on October 10, 2019 at the Park Ridge Country Club.

**Standing** Jeanette Marino Tanney, Mary Dalton Uccello, MaryAnn Neisius Minor, Jeanne Taepke Monson. Kathy Finerty Pater, Darlene Olsen Slowik, Karen Heller Trimpe, Sue Rehak, Mary Lou Jacobsen Holdway, Helen Krofl Mikos, Mary Richards Jantke, Pat Feeney Kimberley, Elsa Maestranzi, Betty Lou McCarter Misher, Ellen Rae Jablinsky Tomich

Seated: Pat Kubstal, Claire Schur Sindelar, Claudia Lussem Farrell, Barbara Voss Dowling, Lorraine Schamberger Kurek, MaryAnn Ulm Rosso