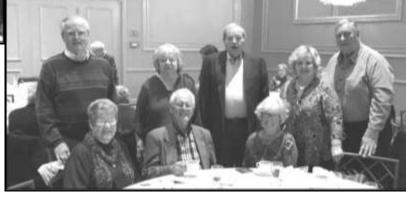

## DRURY LANE THEATER

All those pictured below enjoyed the delightful production of *Mary Poppins* at Drury Lane Theatre on Wednesday, November 20, 2019. (A few who attended were not available when table picture taken.)

Next season we will get in the spirit of the Christmas season early with the production of *Holiday Inn*. Please save the date and join us on **Wednesday**, **November 18**, **2020**.