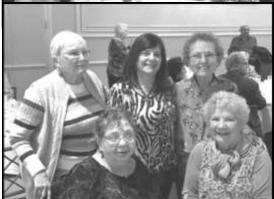

## DRURY LANE THEATER

All those pictured below enjoyed the delightful production of *Mary Poppins* at Drury Lane Theatre on Wednesday, November 20, 2019. (A few who attended were not available when table picture taken.)

Next season we will get in the spirit of the Christmas season early with the production of *Holiday Inn*. Please save the date and join us on **Wednesday**, **November 18**, **2020**.