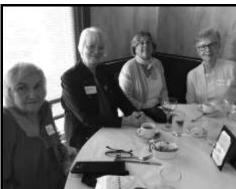

## DRURY LANE THEATER

All those pictured below enjoyed the delightful production of *Mary Poppins* at Drury Lane Theatre on Wednesday, November 20, 2019. (A few who attended were not available when table picture taken.)

Next season we will get in the spirit of the Christmas season early with the production of *Holiday Inn*. Please save the date and join us on **Wednesday**, **November 18**, **2020**.