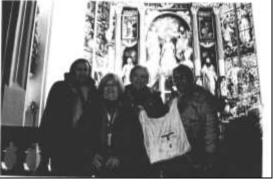

There currently is a gallery showing of Nancy's Art at the Garlands in Barrington, IL

Four Alvernia grads, all members of St. Pascal Parish in Chicago, IL joined their pastor on a trip to see the Christkindl Markets in Salzburg, Oberndorf, Mondsee, Innsbrook and Bolzano in the beginning of December. They are pictured below in St. Michael's Church in Mondsee—the church used for the wedding scene in the *Sound of Music*.

Left to Right

Mary O'Reilly Mary Boss Alberta Matulis Deborah Sobieszczyk

Notice they had the Alvernia Handy Tote Bag with them!

Loretta "Chraps" Chrapla, '63 Parker, Texas "Thank you so very much for all that you do for the Alumnae Association. I sure appreciate all of my fellow Alvernians who do so much to keep us informed!!!! Thank you again."