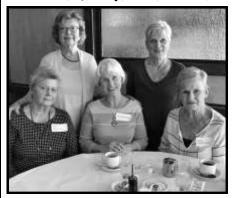

## **CLASS OF 1961**

Alvernia Class of 61 Fall Luncheon

What a great time we all had at our annual fall lunch. Conversation covered a VERY wide range of topics including but not limited to: new grandchildren, GREAT-grandchildren, passports, obtaining a new driver license with 'gold star', trips to China, Great Britain and Canada, spousal memory problems, looking forward to retirement, being busily retired, Florida rental property, vacation surprises of meeting people out of the country who know & grew up with people you know, moving back to Illinois to help with a new grandchild, current volunteer work (rewarding & heartrending), Great Food, and forever better friends.

It was constant chatter, lots of laughing and some consoling. It is such a comfortable atmosphere being with dear friends who have known each other it seems forever. Attending this year were:

Carol Leonard Bullis
Diane Castronovo Daeumer
Carol Guligowski Glanz
Julie Smith Gopon
Joan Glotzbach Kuersten
Maryellen Pickens McCants
Karen Dougherty Mocarski
Betty Heraty Pellikan
Sharon Wapole Phillips
Kay Lesperance Schmidt
Peggy Anderson Smykowski

Sandra Nowak Calvanese
Pat Weber Dziedzic
Carol Ann Schmidt Goeden
Pat O'Neil Kerrigan
Mary Ann Lasiewicz Manderscheid
Kitti Schaefers Miller
Nancy Lauer Morrison
Barb Godzich Peters
Kathleen Flemming Rein
Mary Jo Urban Semple

We look forward to meeting again next year on October 11, 2020. Mark your calendars now so you don't forget!

Pictured: 1) Mary Ann, Pat O., Nancy, Sandra, Barb; 2) Julie, Peggy, Maryellen; 3) Carol B., Carol G., Kitti, Diane, Carol Ann; 5) Betty, Julie, Sharon, Mary Jo; 6) Kathleen, Pat, Kay (I deeply apologize for missing: Karen)