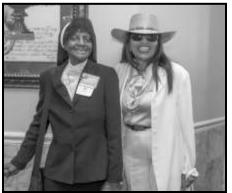

Bettyann Giunta Hamilton '63 This cluster group from the Alvernia Class of '63 lives, winters or vacations in Florida. This was our 8th consecutive year lunching together. Due to Covid, we had a smaller group this year. We met for lunch at Marina Jack Restaurant in Sarasota, Florida from 11:00 A.M. to 2:00 P.M. We enjoy ourselves so much and plan to SAVE THE DATE each year on the last Saturday in January, same place, same time.

L to R: Linda Carlson Espinosa, Christine Tischler Friedrich, Bettyann Giunta Hamilton, and Joanne Eannarino Melville.

**Kathryn Cotter '68,** Alyce Dowey taught me French in Freshman year. She was so positive, patient and nice. Thought of her often over the years. She was a lovely person!