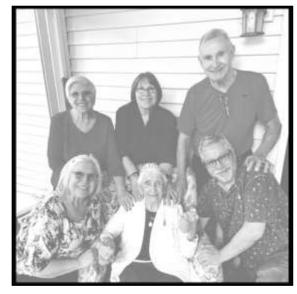

### Happy 100th Birthday to Lorraine Rose Miller Gorski, Class of 1939

Lorraine married on August 20, 1944 and celebrated 68 years with her husband before he died in 2012. They were the proud parents of 5 children, 10 grandchildren, and as of this date 7 great-grandchildren. Lorraine's family had a spectacular celebration for her 100th on May 14th. Marcia Gorski Reuther '81 submitted this article and pictures.

Lorraine and her children, Mickey, Mary, Margie, Mark and Marcia.