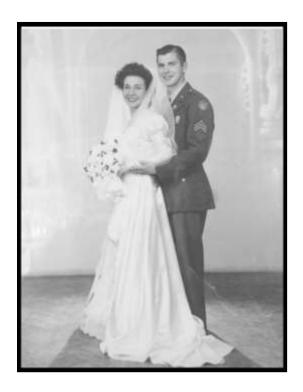

### Happy 100th Birthday to Lorraine Rose Miller Gorski, Class of 1939

Lorraine married on August 20, 1944 and celebrated 68 years with her husband before he died in 2012. They were the proud parents of 5 children, 10 grandchildren, and as of this date 7 great-grandchildren. Lorraine's family had a spectacular celebration for her 100th on May 14th. Marcia Gorski Reuther '81 submitted this article and pictures.