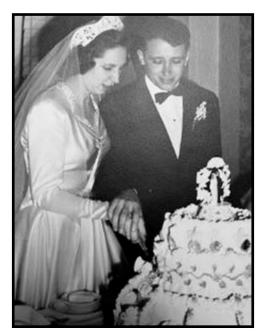

are of little faith. There will be NO BAGGAGE allowed on this flight. God, our Captain, has cleared us for take-off. Destination—GREATNESS! Wishing you a New Year filled with new HOPE, new JOY, and new BEGINNINGS! Stav Blessed! And welcome in 2022.

(Thanks to Mary Miceli Henneman '52)

# Happy 100th Birthday to Lorraine Susan Guion Trestrail, Class of 1939

Lorraine, who usually goes by "Sue", celebrated her 100th birthday at home with her family on January 10, 2022. She and her husband, Harry W. Trestrail, a chiropractic physician, had been married for 63 years at the time of his death in 2011. Their four children, five grandchildren, and four great grandchildren remain close. When not busy with her family and church activities, Sue always has enjoyed painting in oils and watercolors.







Sue and Harry with their Grandchildren.



Sue's Paintings





| Selloof Sister