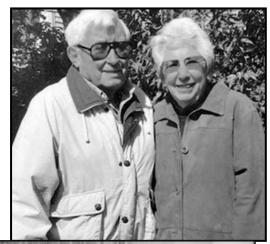

of little faith. There will be NO BAGGAGE allowed on this flight. God, our Captain, has cleared us for take-off. Destination—GREATNESS! Wishing you a New Year filled with new HOPE, new JOY, and new BEGINNINGS! Stav Blessed! And welcome in 2022.

(Thanks to Mary Miceli Henneman '52)

# Happy 100th Birthday to Lorraine Susan Guion Trestrail, Class of 1939

Lorraine, who usually goes by "Sue", celebrated her 100th birthday at home with her family on January 10, 2022. She and her husband, Harry W. Trestrail, a chiropractic physician, had been married for 63 years at the time of his death in 2011. Their four children, five grandchildren, and four great grandchildren remain close. When not busy with her family and church activities, Sue always has enjoyed painting in oils and watercolors.







Sue and Harry with their Grandchildren.



Sue's Paintings





| Selloof Sister